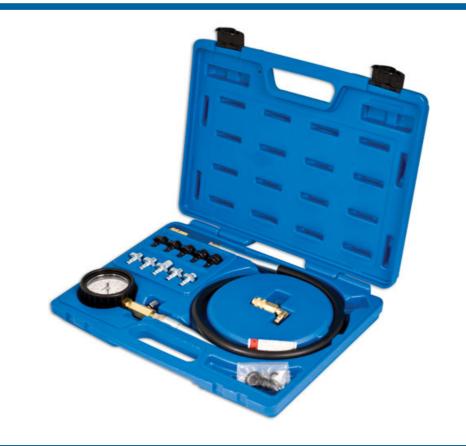

## **Oil Pressure Test Kit**

This kit is used for testing oil pump pressure and detecting faulty oil pressure switches and warning lights. Comes complete with large gauge with oil-primed flexible hose and quick coupling adaptors for speed and security.

## **Additional Information**

- Used for testing oil pump pressure, as well as for detecting faulty oil pressure switches and warning lights. Car and Commercial.
- Kit includes oil primed flexible hose with large gauge and 10 quick coupling adaptors.
- Adaptor sizes: R1/8 DIN 2999, 1/8-27 NPT, 1/4-18 NPT, 3/8-20 UNF, 1/2-20 UNF, M10x1.0, M12x1.5, M14x1.5, M16x1.5 and M18x1.5.

LASER Kamasa Gunson Connect

- Max pressure: 10 bar (140psi).
- Spares available, please see Laser Part Nos. 61704 (Gauge) and 61705 (Gauge and Hose Assembly).

http://lasertools.co.uk/product/4851

Distributed by The Tool Connection Ltd. (ineton Road | Southam | Warwickshire | CV47 0DR '| +44 (0) 1926 815 000 F | +44 (0) 1926 815 888 ! info@toconnection co.uk. www.toolconnection.co