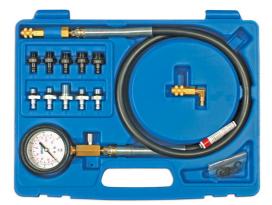

## **Oil Pressure Test Kit**

This kit is used for testing oil pump pressure and detecting faulty oil pressure switches and warning lights. Comes complete with large gauge with oil-primed flexible hose and quick coupling adaptors for speed and security.

## **Additional Information**

- Used for testing oil pump pressure, as well as for detecting faulty oil pressure switches and warning lights. Car and Commercial.
- Kit includes oil primed flexible hose with large gauge and 10 quick coupling adaptors.
- Adaptor sizes: R1/8 DIN 2999, 1/8-27 NPT, 1/4-18 NPT, 3/8-20 UNF, 1/2-20 UNF, M10x1.0, M12x1.5, M14x1.5, M16x1.5 and M18x1.5.

LASER Kamasa Gunson Connect

- Max pressure: 10 bar (140psi).
- Spares available, please see Laser Part Nos. 61704 (Gauge) and 61705 (Gauge and Hose Assembly).

http://lasertools.co.uk/product/4851

Distributed by The Tool Connection Ltd. (ineton Road | Southam | Warwickshire | CV47 0DR '| +44 (0) 1926 815 000 F | +44 (0) 1926 815 888 ! info@toconnection co.uk. www.toolconnection.co